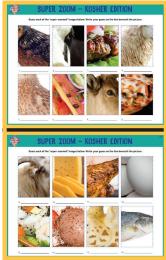

# Super Zoom -Kosher Edition

## Instructions:

- **1.** Carefully examine each zoomed in image on your Super Zoom Kosher Edition card.
- **2.** When you have figured out what item the picture is of, write your answer on the line below each picture.
- 3. Once you have filled in your guesses for all 16 pictures, use the scrambled answer key below to check which answers you got right. Unscramble the correct answer for each numbered image, and give yourself a check for every picture you guessed correctly. Tally up your score in the end to see how well you did!
- **4.** Reminder! Don't peak at the Answer Key, until you finished filling out your Zoom Card.

#### **OVERVIEW**

In this fun game of Super Zoom players earn points by figuring out what the mystery zoomed up Kosher items are on their Super Zoom Card.

#### Answer Key Box: Read backwards! ←

- 1. nekcihC
- **2.** woC
- 3. regrubmaH
- 4. peehS
- 5. kcuD
- 6. goD toH
- **7.** reeD
- 8. azziP
- 9. taoG
- 10. eseehC
- 11. yekruT
- **12.** sggE
- 13. ihsuS
- 14. maerC ecI
- 15. effariG
- **16.** hsiF